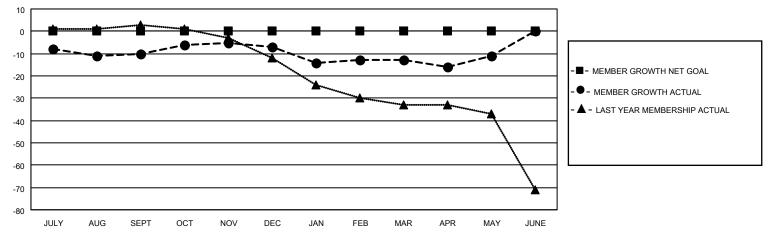

## District 6 SE

| Clubs                 |               |           |               | Members               |                         |                         |                                                    |
|-----------------------|---------------|-----------|---------------|-----------------------|-------------------------|-------------------------|----------------------------------------------------|
| RESULTS FOR 2022-2023 |               |           |               | RESULTS FOR 2022-2023 |                         |                         |                                                    |
| QUARTER               | NEW CLUB GOAL | NEW CLUBS | DROPPED CLUBS | QUARTER MEN           | MBER GROWTH NET<br>GOAL | MEMBER GROWTH<br>ACTUAL | DROPPED<br>MEMBERS ACTUAL<br>(including transfers) |
| JULY/AUG/SEPT         | 0             | 0         | 0             | JULY/AUG/SEPT         | 0                       | 9                       | 18                                                 |
| OCT/NOV/DEC           | 0             | 0         | 0             | OCT/NOV/DEC           | 0                       | 19                      | 13                                                 |
| JAN/FEB/MAR           | 0             | 0         | 0             | JAN/FEB/MAR           | 0                       | 7                       | 13                                                 |
| APR/MAY/JUNE          | 0             | 0         | 0             | APR/MAY/JUNE          | 0                       | 9                       | 7                                                  |